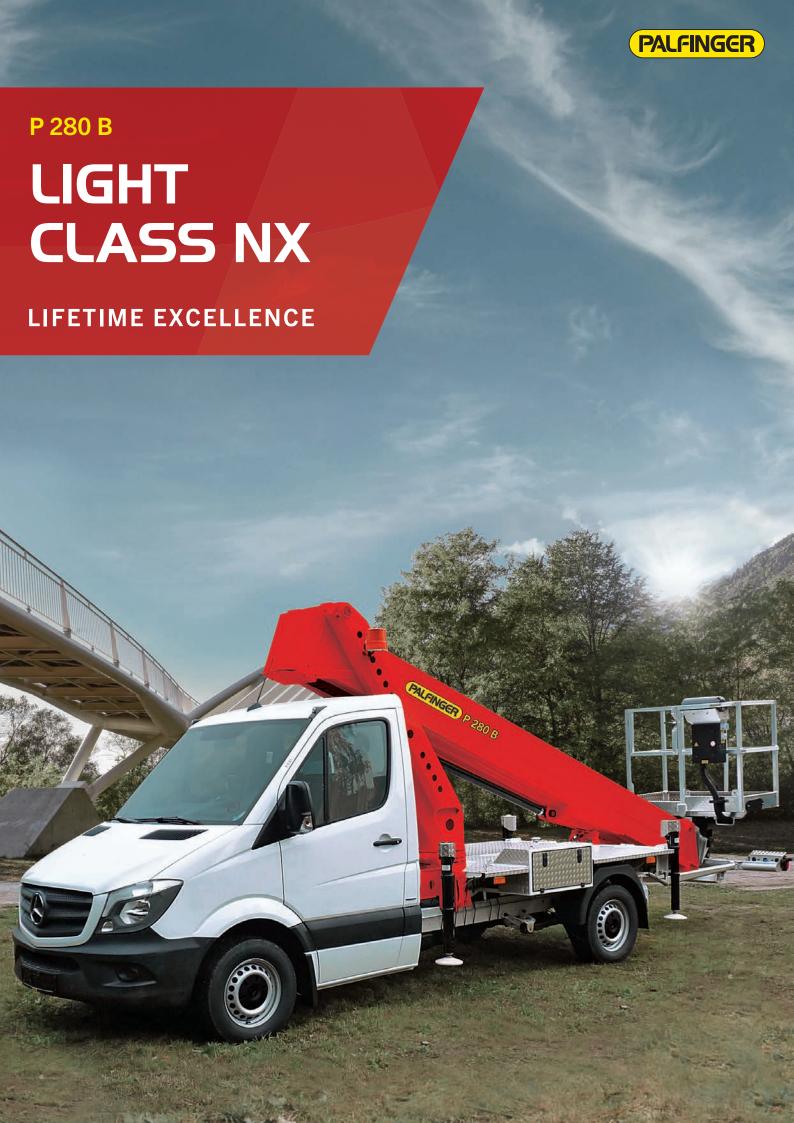

## **TECHNICAL SPECIFICATIONS**

| Max. working height          | 27.60 m              |
|------------------------------|----------------------|
| Max. cage bottom height      | 25.60 m              |
| Max. outreach*               | 17.00 m              |
| Rotation angle of turnable   | 500°                 |
| Rotation angle of cage       | 2 x 90°              |
| Max. cage load               | 250 kg               |
| Size of cage                 | 1.40 x 0.70 x 1.10 m |
| Max. inclination of platform | 5°                   |
| Height in transportposition* | 2.90 m               |
| Width in transportposition*  | 2.22 m               |
| Overall length*              | 6.99 m               |
| Wheelbase*                   | 2900 mm              |
| Total weight*                | 3500 kg              |
|                              |                      |