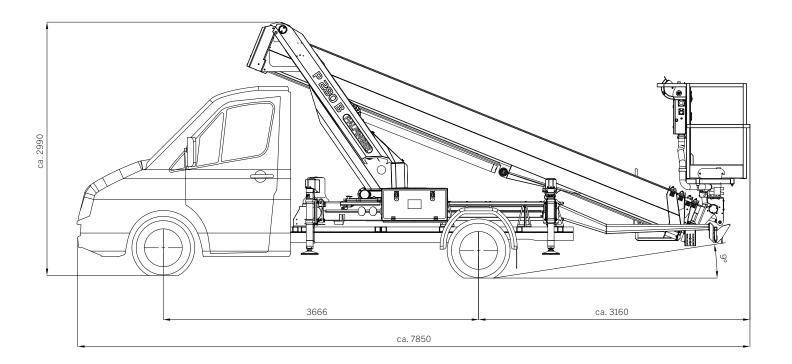

## **TECHNICAL DRAWING**

## **TECHNICAL SPECIFICATIONS**

| Max. working height          | 27.60 m              |
|------------------------------|----------------------|
| Max. cage bottom height      | 25.60 m              |
| Max. outreach*               | 17.00 m              |
| Rotation angle of turnable   | 500°                 |
| Rotation angle of cage       | 2 x 90°              |
| Max. cage load               | 250 kg               |
| Size of cage                 | 1.40 x 0.70 x 1.10 m |
| Max. inclination of platform | 5°                   |
| Height in transportposition* | 2.90 m               |
| Width in transportposition*  | 2.22 m               |
| Overall length*              | 6.99 m               |
| Wheelbase*                   | 2900 mm              |
| Total weight*                | 3500 kg              |
|                              |                      |

<sup>\*</sup> depending on the truck chassis