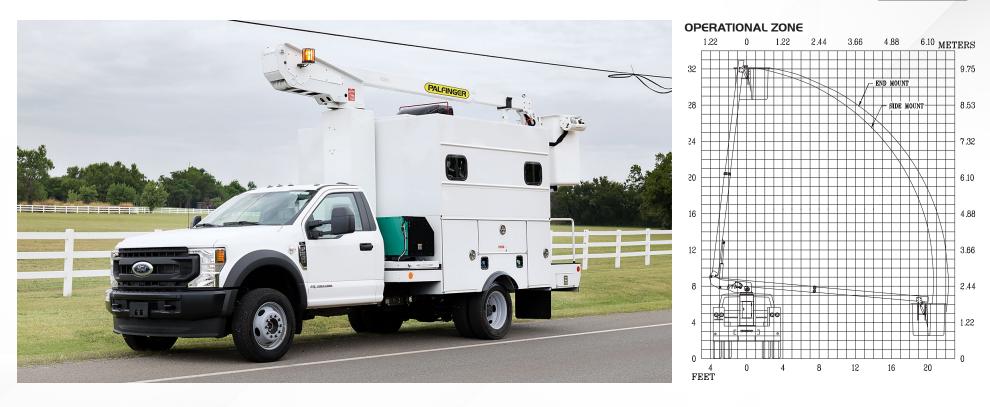

## **ETT 29 SNT**

With a 40' working height, 30' side reach, a 24" x 30" bucket, and continuous rotation, the ETT 29 SNT delivers the maneuverability and reach you expect from a PALIFINGER bucket truck. Single-handle control, basket and turret full-pressure hydraulic controls with complete feathering capabilities, an extended shear ball rotation shaft, replaceable pin bushings, an emergency lowering valve, and engine start/stop at the bucket are powerful standard features.

| GENERAL SPECS:       | Height to Bottom of Bucket Side Mount (Standard): 28' 7" End Mount: 29' Working He Side Mount End Mount: |                             | (Standard): 33' 7" | Side Mo                  | Side Reach End Mount<br>Side Mount (Standard): 20' 9"<br>End Mount: 22' 9" |                     | owed Height<br>5"        | Rated Bucke<br>350 lbs. | Rated Bucket Capacity 350 lbs. |                       |
|----------------------|----------------------------------------------------------------------------------------------------------|-----------------------------|--------------------|--------------------------|----------------------------------------------------------------------------|---------------------|--------------------------|-------------------------|--------------------------------|-----------------------|
| HYDRAULIC<br>SYSTEM: | Operating Pressure (min) 2,000 psi                                                                       | Operating Volume<br>2.5 gpm |                    | MUM VEHICL<br>UIREMENTS: | _                                                                          | ar wheels)          | GAWR (fron<br>4,000 lbs. | GAWR (re 11,000 lb      |                                | ANSI<br>Non-Insulated |
| OPTIONS:             | Emergency hydraulic power (12VDC)                                                                        | Electric tool circuit       | Bucket<br>liner    | Bucket<br>cover          | Air line to the bucket                                                     | Oversize<br>— 24"x3 |                          | End mount<br>bucket     |                                |                       |