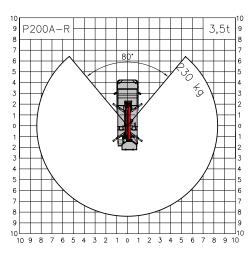

## **TECHNICAL DATA**

| Max. working height                    | 19.6 m                                                                                                      |
|----------------------------------------|-------------------------------------------------------------------------------------------------------------|
|                                        |                                                                                                             |
| Max. working height from platform deck | 17.6 m                                                                                                      |
|                                        |                                                                                                             |
| Max. working outreach                  | 8.2 m                                                                                                       |
| Outrigger width                        | 2.5 m                                                                                                       |
|                                        |                                                                                                             |
| Operating angle of main arm            | -25°/+73°                                                                                                   |
|                                        |                                                                                                             |
| Turret rotation                        | 380°                                                                                                        |
|                                        | Max. working height from platform deck  Max. working outreach  Outrigger width  Operating angle of main arm |

| Basket rotation               | 2x90°                 |
|-------------------------------|-----------------------|
|                               |                       |
| Basket dimensions             | m 1.4 x 0.84 x 1.1 h  |
|                               |                       |
| Max. load permitted on basket | 230 kg                |
|                               | 4, "A"-shaped, direct |
| Stabilization                 | descent outriggers    |
| Gross vehicle weight          | 3.5 t                 |
|                               |                       |

# **WORK AREA**

Weights may vary by +/- 5% Technical data may vary by +/- 3%