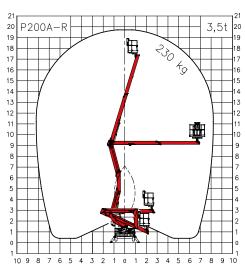

## **TECHNICAL DATA**

| Max. working height                    | 19.6 m                                                                                                      |
|----------------------------------------|-------------------------------------------------------------------------------------------------------------|
|                                        |                                                                                                             |
| Max. working height from platform deck | 17.6 m                                                                                                      |
|                                        |                                                                                                             |
| Max. working outreach                  | 8.2 m                                                                                                       |
| Outrigger width                        | 2.5 m                                                                                                       |
|                                        |                                                                                                             |
| Operating angle of main arm            | -25°/+73°                                                                                                   |
|                                        |                                                                                                             |
| Turret rotation                        | 380°                                                                                                        |
|                                        | Max. working height from platform deck  Max. working outreach  Outrigger width  Operating angle of main arm |

| Basket rotation               | 2x90°                 |
|-------------------------------|-----------------------|
|                               |                       |
| Basket dimensions             | m 1.4 x 0.84 x 1.1 h  |
|                               |                       |
| Max. load permitted on basket | 230 kg                |
|                               | 4, "A"-shaped, direct |
| Stabilization                 | descent outriggers    |
| Gross vehicle weight          | 3.5 t                 |
|                               |                       |

# **WORK AREA**

Weights may vary by +/- 5% Technical data may vary by +/- 3%