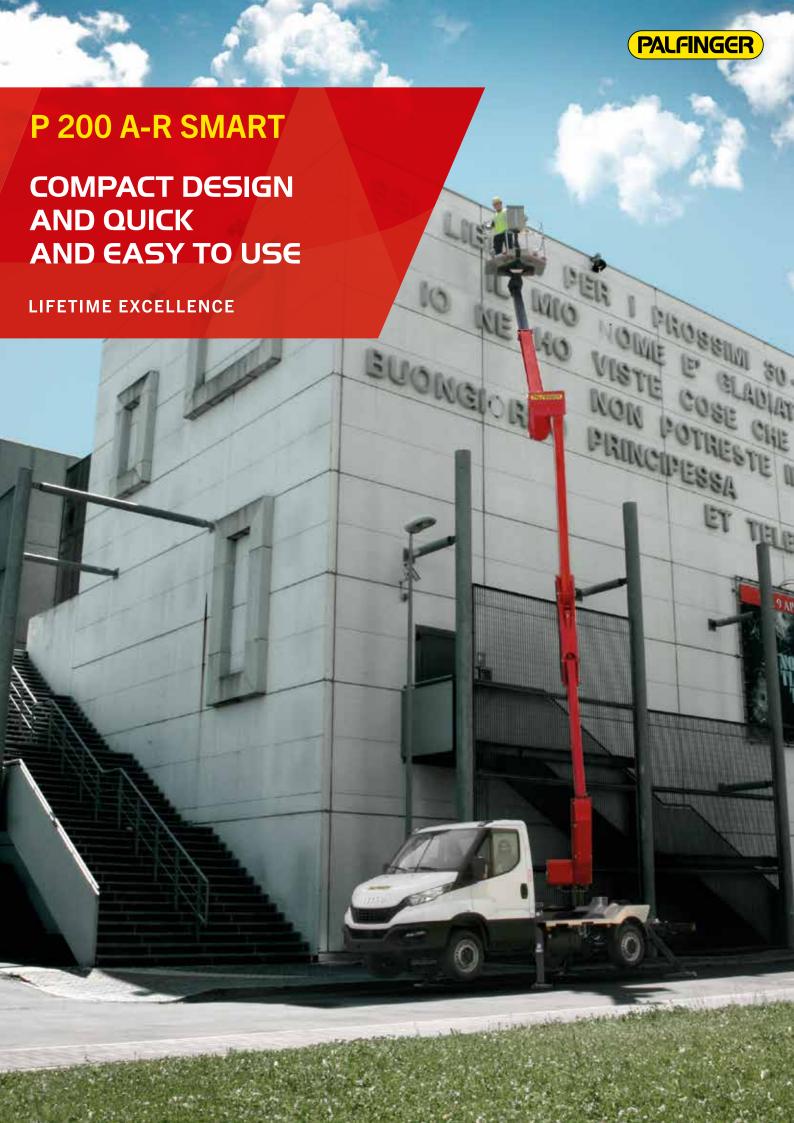

### **STRENGTHS**

- Lightweight and compact double articulated aerial platform for work in tight spaces, mounted on a 3.5 t truck. The double pantograph unit guarantees great versatility and the ability to move over in elevated positions.
- User-friendly hydraulic controls
- · Single stabilisation system for quick positioning
- All metal structural work features cathodic electrodeposition coating, with KTL system patented by PALFINGER.