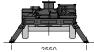

|
|                                        | Max. working height from platform deck  Max. working outreach  Outrigger width  Operating angle of main arm |

| Basket rotation               | 2x90°                 |
|-------------------------------|-----------------------|
|                               |                       |
| Basket dimensions             | m 1.4 x 0.84 x 1.1 h  |
|                               |                       |
| Max. load permitted on basket | 230 kg                |
|                               | 4, "A"-shaped, direct |
| Stabilization                 | descent outriggers    |
| Gross vehicle weight          | 3.5 t                 |
|                               |                       |

# **WORK AREA**







Weights may vary by +/- 5% Technical data may vary by +/- 3%

# **DIMENSIONS**





## **CONTACT DETAILS**

#### PALFINGER PLATFORMS ITALY SRL

Via Enrico De Nicola, 31 41122 Modena (MO) - Italy TEL: +39 059 252426

EMAIL: in fo@palfingerplat forms it aly. it

## KP-P200ARM1+EN

The illustrations in the brochure may show units equipped with optional accessories and not always the standard version. National legislation must be complied with during construction/assembly. The dimensions stated are not binding. The company cannot be held responsible for any changes in technical information, inaccuracies, or translation errors.