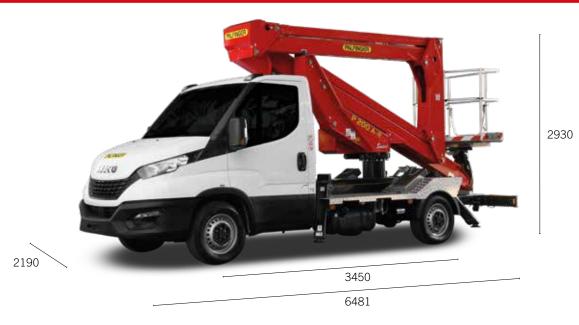

| Max. working height from platform deck  Max. working outreach  Outrigger width  Operating angle of main arm |

| Basket rotation               | 2x90°                 |
|-------------------------------|-----------------------|
|                               |                       |
| Basket dimensions             | m 1.4 x 0.84 x 1.1 h  |
|                               |                       |
| Max. load permitted on basket | 230 kg                |
|                               | 4, "A"-shaped, direct |
| Stabilization                 | descent outriggers    |
| Gross vehicle weight          | 3.5 t                 |
|                               |                       |

# **WORK AREA**







Weights may vary by +/- 5% Technical data may vary by +/- 3%

# **DIMENSIONS**





## **CONTACT DETAILS**

#### PALFINGER PLATFORMS ITALY SRL

Via Enrico De Nicola, 31 41122 Modena (MO) - Italy TEL: +39 059 252426

EMAIL: in fo@palfingerplat forms it aly. it

## KP-P200ARM1+EN

The illustrations in the brochure may show units equipped with optional accessories and not always the standard version. National legislation must be complied with during construction/assembly. The dimensions stated are not binding. The company cannot be held responsible for any changes in technical information, inaccuracies, or translation errors.