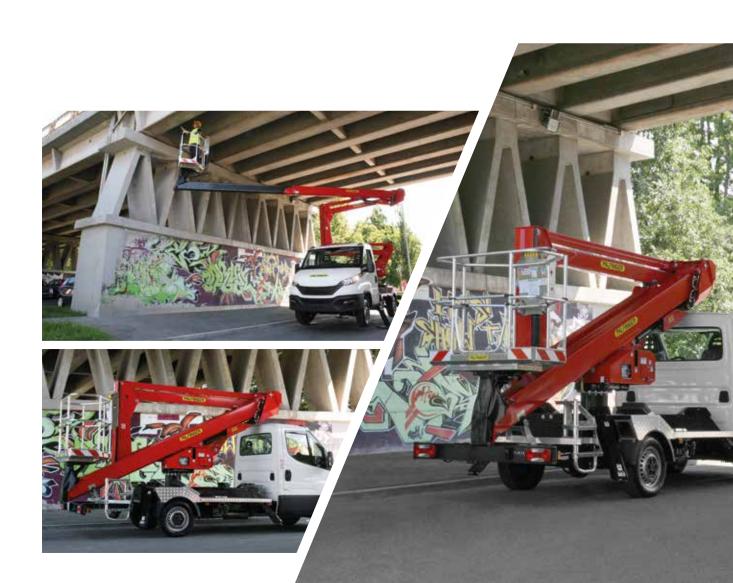

### **STRENGTHS**

- Lightweight and compact double articulated aerial platform for work in tight spaces, mounted on a 3.5 t truck. The double pantograph unit guarantees great versatility and the ability to move over in elevated positions.
- User-friendly hydraulic controls
- · Single stabilisation system for quick positioning
- All metal structural work features cathodic electrodeposition coating, with KTL system patented by PALFINGER.