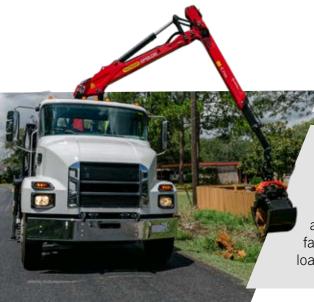

### **KNUCKLE BOOM CRANES**

**PALFINGER** offers the most durable knuckle boom cranes, with a wide range of models to suit various working capacities. Our cranes are fast, efficient, precise, lightweight, and feature marketleading safety systems for high performance across diverse jobs. Every **PALFINGER** crane includes KTL Protection, superior hydraulics, and other unique features for unmatched reliability.

### TIMBER & REFUSE LOADERS

Our complete range of **EPSILON** grapple loaders comes in three boom styles—A-line, L-line, and Z-line—offering various configurations. Designed for ease of use, comfort, precision, and speed, **EPSILON** loaders by **PALFINGER** are the most durable and agile truck and trailer-mounted loaders in North America. With fast movement, precise control, and exceptional strength, **EPSILON** loaders deliver unmatched performance and durability on the job.