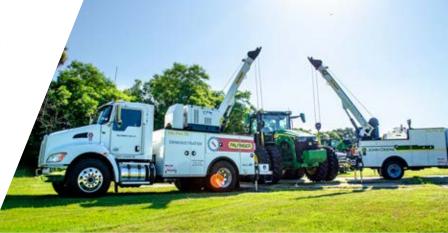

### **OUR SOLUTIONS**

Never turn down a job again with **PALFINGER**. From knuckle boom cranes to truck-mounted forklifts, timber & refuse loaders, service cranes to mechanics trucks, our products handle a wide range of lifting solutions across various applications. Roofing, Forming, Precast, Brick & Block, Drywall, Lumber, Mining, Construction, Utilities, Landscaping & Tree Service, Timber, Oil & Gas, Bulk Waste, Propane, Rail ... and more!

### **KNUCKLE BOOM CRANES**

**PALFINGER** offers the most durable knuckle boom cranes, with a wide range of models to suit various working capacities. Our cranes are fast, efficient, precise, lightweight, and feature marketleading safety systems for high performance across diverse jobs. Every **PALFINGER** crane includes KTL Protection, superior hydraulics, and other unique features for unmatched reliability.

### **MECHANICS TRUCKS**

PAL Pro Mechanics Trucks by PALFINGER are engineered to withstand the forces of a service crane while serving as an efficient mobile workshop for equipment service providers. Paired with a PALFINGER Service Crane and Compressor, these trucks are a powerful and versatile addition to any fleet, large or small.