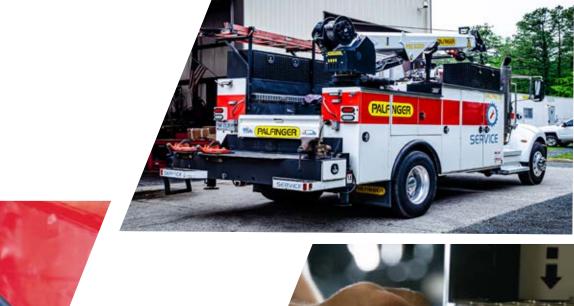

### **MECHANICS TRUCKS**

PAL Pro Mechanics Trucks by PALFINGER are engineered to withstand the forces of a service crane while serving as an efficient mobile workshop for equipment service providers. Paired with a PALFINGER Service Crane and Compressor, these trucks are a powerful and versatile addition to any fleet, large or small.

#### **SERVICE CRANES**

Our range of Electric/Hydraulic and Hydraulic Service Cranes, with capacities up to 14,000 Ibs., meet or exceed **ASME** and **OSHA** standards. As the industry's only e-coated telescopic cranes, **PALFINGER** Service Cranes offer the best rust protection available. Pairing a **PALFINGER** Service Crane with a **PAL Pro** Crane Body creates the ideal mechanics truck crane package.