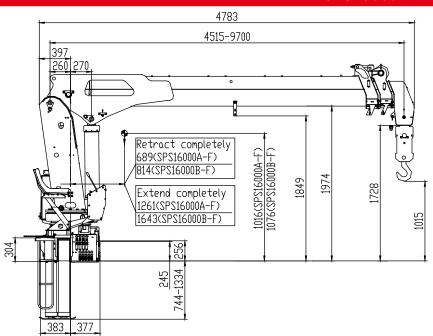

# **CRANE DIMENSION**

#### SPS16000A-F

\*The actual product dimensions can vary depending on the operational equipment.