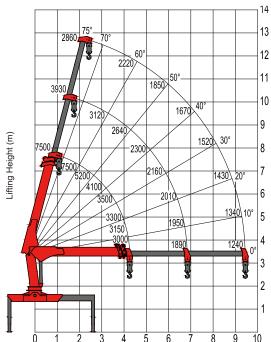

| 45 - 65 L/min         |
| Operating pressure                                                                        | 26 Mpa                  | 26 Mpa                |
| Recommended oil tank capacity                                                             | 100 L                   | 100 L                 |
| Crane moment (dynamic)                                                                    | 243.1 kNm<br>24.8 mt    | 262.1 kNm<br>26.7 mt  |
| Torsional moment (dynamic)                                                                | 16.8 kNm<br>1.7 mt      | 16.8 kNm<br>1.7 mt    |
| Crane weight                                                                              | 2450 kg (Floor control) | 2650 kg (Floor contro |

### **LIFTING CHART**

#### **SPS 16000A**



#### SPS 16000B



# **CRANE DIMENSION**

#### SPS16000A-F





\*The actual product dimensions can vary depending on the operational equipment.

## **FEATURES & OPTIONS**



Octagonal Boom Profile

- High strength and rigidity due to octagonal cross section



High Tensile Steel

- High Tensile Steel: HG785, SC960
- Able to withstand higher forces



**Overload Protection System** 

- Built-in safety function
- Protects the crane against overloading



Working Light

- Safer operations in dusty and dark working conditions
- Optimal visibility for work



High Pressure Filter

- Ensures proper functionality and longer lifetime of crane



Proportional Hydraulic System

- Sensitive and stable controls for precise operation
- Operator is able to ulitize multiple functions simultaneously