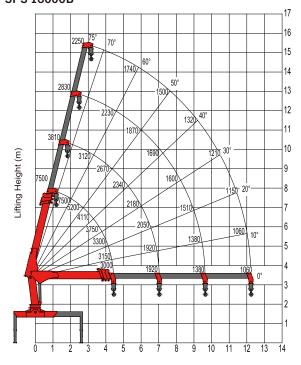

L/min         |
| Operating pressure                                                                        | 26 Mpa                  | 26 Mpa                |
| Recommended oil tank capacity                                                             | 100 L                   | 100 L                 |
| Crane moment (dynamic)                                                                    | 243.1 kNm<br>24.8 mt    | 262.1 kNm<br>26.7 mt  |
| Torsional moment (dynamic)                                                                | 16.8 kNm<br>1.7 mt      | 16.8 kNm<br>1.7 mt    |
| Crane weight                                                                              | 2450 kg (Floor control) | 2650 kg (Floor contro |

### **LIFTING CHART**

#### **SPS 16000A**



#### SPS 16000B



# **CRANE DIMENSION**

#### SPS16000A-F





\*The actual product dimensions can vary depending on the operational equipment.

## **FEATURES & OPTIONS**



Octagonal Boom Profile

- High strength and rigidity due to octagonal cross section



High Tensile Steel

- High Tensile Steel: HG785, SC960
- Able to withstand higher forces



**Overload Protection System** 

- Built-in safety function
- Protects the crane against overloading



Working Light

- Safer operations in dusty and dark working conditions
- Optimal visibility for work



High Pressure Filter

- Ensures proper functionality and longer lifetime of crane



Proportional Hydraulic System

- Sensitive and stable controls for precise operation
- Operator is able to ulitize multiple functions simultaneously



**Load Indicator**