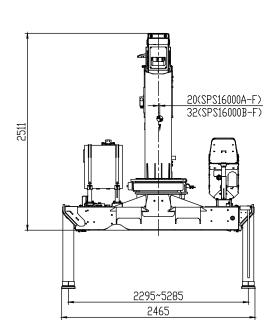

# **CRANE DIMENSION**

#### SPS16000A-F

\*The actual product dimensions can vary depending on the operational equipment.