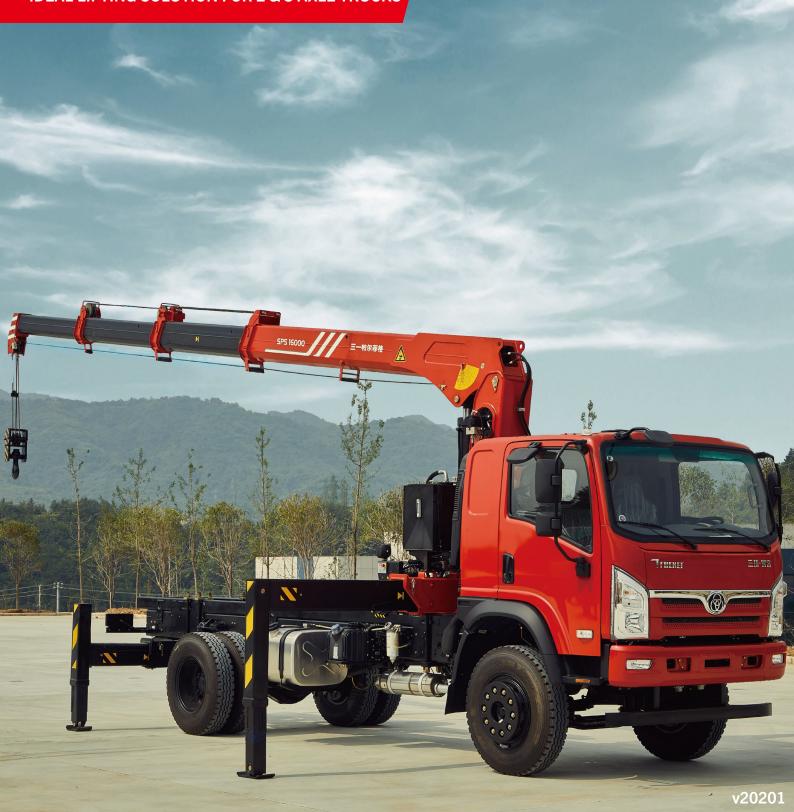

# SPS 16000 STIFF BOOM CRANE

**IDEAL LIFTING SOLUTION FOR 2 & 3 AXLE TRUCKS** 



# **TECHNICAL SPECIFICATIONS**

#### **Product Description**

- SANY PALFINGER produces according to European Quality Standards to ensure reliability, performance and safety in the industry
- High tensile strength extension booms to optimize lifting height and working range
- The wide outrigger span ensures the best stability in all mounting situations
- High safety factor with reliability
- Piston pump option for reliability, effiency, and extended lifetime
- Standard package includes
  - Emergency stop button
  - Working light
  - High pressure filter
  - Over-winding stop

#### **Technical Data**

| Basic Data                                                                                | SPS 16000A              | SPS 16000B            |
|---------------------------------------------