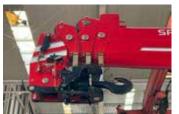

# **FEATURES & OPTIONS**

Octagonal Boom Profile

- Higher strength and rigidity provided by octogonal boom geometry

High Tensile Steel

- Light weight steel which can withstand

**Automatic Hook Retracting** 

- Hook-in angle can reach 90°
- Force limitation function while hooked-in enables safety in transport position

**RPM Custom Control** 

- Operator can directly control RPM of the
- machine
   Lifting operations can now be even more efficient for skilled operators