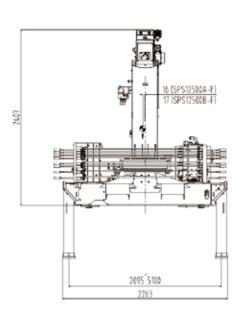

### **CRANE DIMENSION**

### SPS 12500B-F (PRO)

<sup>\*</sup>The actual product dimensions can vary depending on the operational equipment.