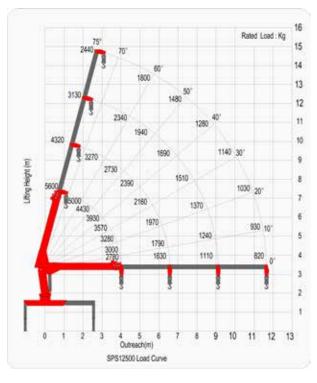

## **LIFTING CHART**

### SPS 12500B (PRO)

# NOTE The above lifting height and boom angles are based on a straight (unladen) boom. Allowance should be made for boom deflection under laden conditions Lifting capacities must not exceed 85% of tipping load.