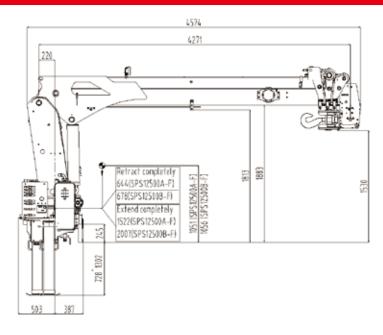

### **CRANE DIMENSION**

### SPS 12500B-F (PRO)

<sup>\*</sup>The actual product dimensions can vary depending on the operational equipment.