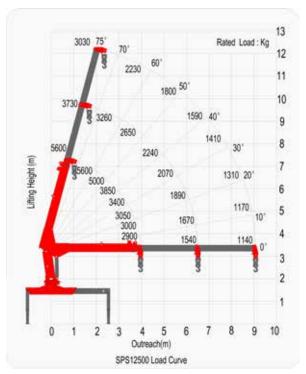

## **LIFTING CHART**

### SPS 12500A (PRO)

# NOTE The above lifting height and boom angles are based on a straight (unladen) boom. Allowance should be made for boom deflection under laden conditions Lifting capacities must not exceed 85% of tipping load.