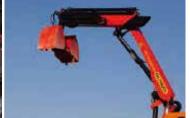

#### **Product Description**

- Lightweight yet robust construction according to European standards (EN 12999)
- Electronic Overload Protection (Paltronic 50) and Emergency stop button
- High speed boom extension and retraction with Return Oil Utilization
- Optimised lifting performance with the use of high tensile steel and hexagonal boom design
- Standard package includes
  - Emergency stop button
  - Working light
  - High pressure filter
  - Over-winding stop
  - Piston pump for reliablity, efficiency, and extended lifetime

#### **Technical Data**

| Basic Data                   | SPK 36080B    | SPK 36080C    | SPK 36080D    |
|------------------------------|---------------|---------------|---------------|
| Max. lifting Moment          | 34.2 mt       | 33.6 mt       | 33.0 mt       |
| Max. lifting capacity        | 8300 kg       | 8100 kg       | 6700 kg       |
| Max. outreach                | 10.1 m        | 12.1 m        | 14.2 m        |
| Slewing angle                | 400°          | 400°          | 400°          |
| Slewing torque               | 3.8 mt        | 3.8 mt        | 3.8 mt        |
| Stabilizer spread            | 6.0 (R3X)     | 6.0 (R3X)     | 6.0 (R3X)     |
| Fitting space required (Std) | 0.975 m       | 0.975 m       | 0.975 m       |
| Width Folded                 | 2.5 m         | 2.5 m         | 2.5 m         |
| Operating pressure           | 330 bar       | 330 bar       | 330 bar       |
| Recommended pump capacity    | 55 - 80 L/min | 55 - 80 L/min | 55 - 80 L/min |
| Dead Weight (Std)            | 3323 kg       | 3513 kg       | 3673kg        |