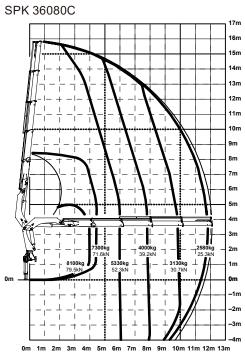

# **LIFTING CHART**

#### **Technical Data**

| Basic Data                   | SPK 36080B    | SPK 36080C    | SPK 36080D    |
|------------------------------|---------------|---------------|---------------|
| Max. lifting Moment          | 34.2 mt       | 33.6 mt       | 33.0 mt       |
| Max. lifting capacity        | 8300 kg       | 8100 kg       | 6700 kg       |
| Max. outreach                | 10.1 m        | 12.1 m        | 14.2 m        |
| Slewing angle                | 400°          | 400°          | 400°          |
| Slewing torque               | 3.8 mt        | 3.8 mt        | 3.8 mt        |
| Stabilizer spread            | 6.0 (R3X)     | 6.0 (R3X)     | 6.0 (R3X)     |
| Fitting space required (Std) | 0.975 m       | 0.975 m       | 0.975 m       |
| Width Folded                 | 2.5 m         | 2.5 m         | 2.5 m         |
| Operating pressure           | 330 bar       | 330 bar       | 330 bar       |
| Recommended pump capacity    | 55 - 80 L/min | 55 - 80 L/min | 55 - 80 L/min |
| Dead Weight (Std)            | 3323 kg       | 3513 kg       | 3673kg        |