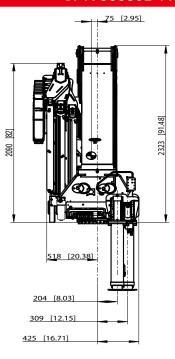

x. outreach                | 10.1 m        | 12.1 m        | 14.2 m        |
| Slewing angle                | 400°          | 400°          | 400°          |
| Slewing torque               | 3.8 mt        | 3.8 mt        | 3.8 mt        |
| Stabilizer spread            | 6.0 (R3X)     | 6.0 (R3X)     | 6.0 (R3X)     |
| Fitting space required (Std) | 0.975 m       | 0.975 m       | 0.975 m       |
| Width Folded                 | 2.5 m         | 2.5 m         | 2.5 m         |
| Operating pressure           | 330 bar       | 330 bar       | 330 bar       |
| Recommended pump capacity    | 55 - 80 L/min | 55 - 80 L/min | 55 - 80 L/min |
| Dead Weight (Std)            | 3323 kg       | 3513 kg       | 3673kg        |

# **LIFTING CHART**







## **CRANE DIMENSION**

## SPK 36080B-F/L







# **FEATURES & OPTIONS**



## Ergonomic Crane Control

- Eronomically arranged operating levers for all crane functions
- Functional design for better comfort during crane operation
- Straightforward service and maintenance



## Oil Cooler

 Longer service life of the oil, seals, valves, and other hydraulic components through lower oil temperature



#### **Load Holding Valve**

- Holds the cylinder in position
- Standard fittings on all cylinder
- Strategic positioned to protect from damage



#### High speed extension

- Increase extension and retraction speed of the boom system
- Crane works faster with return oil utilization
- Time saving during crane operation



## Radio Remote Control

- Efficient control of the crane remotely
- Safe crane operation outside of the danger zone
-