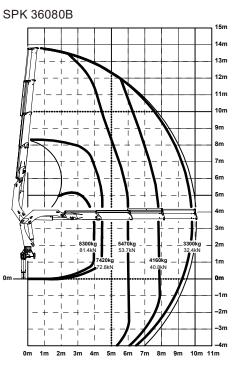

# **LIFTING CHART**

#### **Technical Data**

| Basic Data                   | SPK 36080B    | SPK 36080C    | SPK 36080D    |
|------------------------------|---------------|---------------|---------------|
| Max. lifting Moment          | 34.2 mt       | 33.6 mt       | 33.0 mt       |
| Max. lifting capacity        | 8300 kg       | 8100 kg       | 6700 kg       |
| Max. outreach                | 10.1 m        | 12.1 m        | 14.2 m        |
| Slewing angle                | 400°          | 400°          | 400°          |
| Slewing torque               | 3.8 mt        | 3.8 mt        | 3.8 mt        |
| Stabilizer spread            | 6.0 (R3X)     | 6.0 (R3X)     | 6.0 (R3X)     |
| Fitting space required (Std) | 0.975 m       | 0.975 m       | 0.975 m       |
| Width Folded                 | 2.5 m         | 2.5 m         | 2.5 m         |
| Operating pressure           | 330 bar       | 330 bar       | 330 bar       |
| Recommended pump capacity    | 55 - 80 L/min | 55 - 80 L/min | 55 - 80 L/min |
| Dead Weight (Std)            | 3323 kg       | 3513 kg       | 3673kg        |