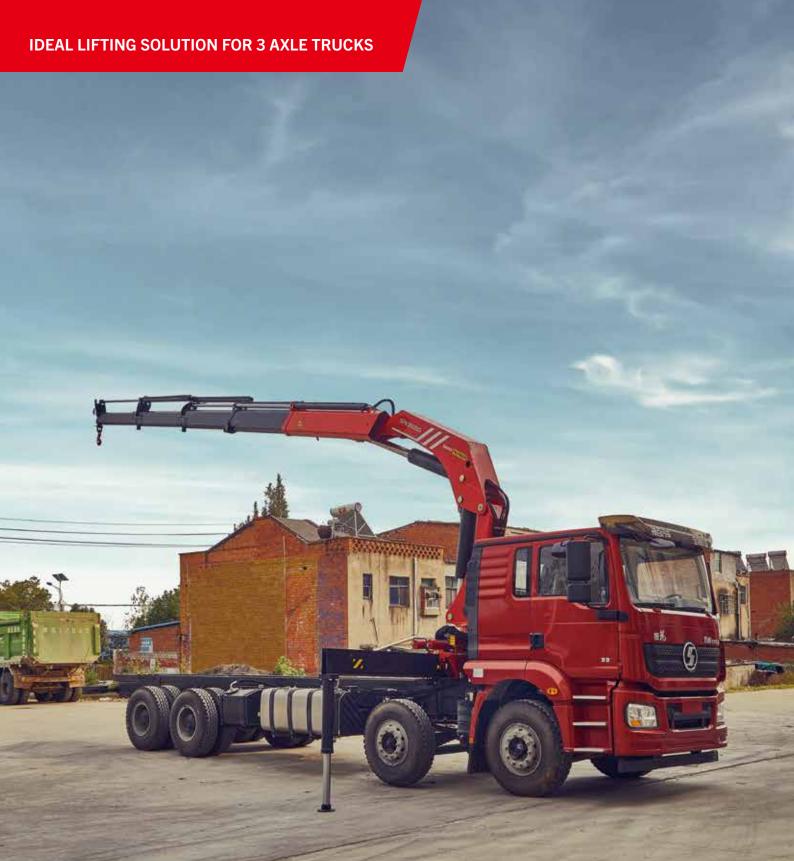

# SPK 36080 KNUCKLE BOOM CRANE

#### **Technical Data**

| Basic Data                   | SPK 36080B    | SPK 36080C    | SPK 36080D    |
|------------------------------|---------------|---------------|---------------|
| Max. lifting Moment          | 34.2 mt       | 33.6 mt       | 33.0 mt       |
| Max. lifting capacity        | 8300 kg       | 8100 kg       | 6700 kg       |
| Max. outreach                | 10.1 m        | 12.1 m        | 14.2 m        |
| Slewing angle                | 400°          | 400°          | 400°          |
| Slewing torque               | 3.8 mt        | 3.8 mt        | 3.8 mt        |
| Stabilizer spread            | 6.0 (R3X)     | 6.0 (R3X)     | 6.0 (R3X)     |
| Fitting space required (Std) | 0.975 m       | 0.975 m       | 0.975 m       |
| Width Folded                 | 2.5 m         | 2.5 m         | 2.5 m         |
| Operating pressure           | 330 bar       | 330 bar       | 330 bar       |
| Recommended pump capacity    | 55 - 80 L/min | 55 - 80 L/min | 55 - 80 L/min |
| Dead Weight (Std)            | 3323 kg       | 3513 kg       | 3673kg        |