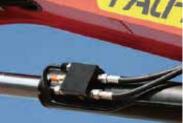

#### **Load Holding Valve**

- Holds the cylinder in position
- Standard fittings on all cylinder
- Strategic positioned to protect from damage