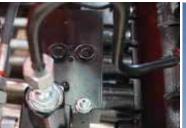

#### **Load Holding Valve**

- Holds the cylinder in position
- Standard fittings on all cylinder
- Strategic positioned to protect from damage