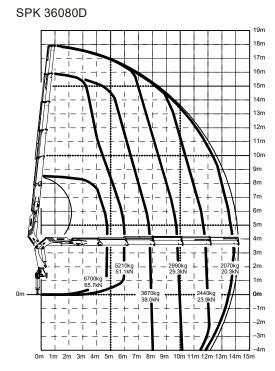

# **LIFTING CHART**

#### **Technical Data**

| Basic Data                   | SPK 36080B    | SPK 36080C    | SPK 36080D    |
|------------------------------|---------------|---------------|---------------|
| Max. lifting Moment          | 34.2 mt       | 33.6 mt       | 33.0 mt       |
| Max. lifting capacity        | 8300 kg       | 8100 kg       | 6700 kg       |
| Max. outreach                | 10.1 m        | 12.1 m        | 14.2 m        |
| Slewing angle                | 400°          | 400°          | 400°          |
| Slewing torque               | 3.8 mt        | 3.8 mt        | 3.8 mt        |
| Stabilizer spread            | 6.0 (R3X)     | 6.0 (R3X)     | 6.0 (R3X)     |
| Fitting space required (Std) | 0.975 m       | 0.975 m       | 0.975 m       |
| Width Folded                 | 2.5 m         | 2.5 m         | 2.5 m         |
| Operating pressure           | 330 bar       | 330 bar       | 330 bar       |
| Recommended pump capacity    | 55 - 80 L/min | 55 - 80 L/min | 55 - 80 L/min |
| Dead Weight (Std)            | 3323 kg       | 3513 kg       | 3673kg        |