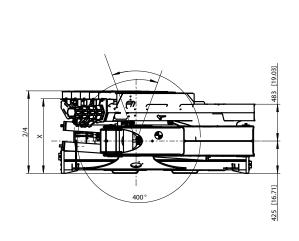

## **CRANE DIMENSION**

## SPK 36080B-F/L

#### **Technical Data**

| Basic Data                   | SPK 36080B    | SPK 36080C    | SPK 36080D    |
|------------------------------|---------------|---------------|---------------|
| Max. lifting Moment          | 34.2 mt       | 33.6 mt       | 33.0 mt       |
| Max. lifting capacity        | 8300 kg       | 8100 kg       | 6700 kg       |
| Max. outreach                | 10.1 m        | 12.1 m        | 14.2 m        |
| Slewing angle                | 400°          | 400°          | 400°          |
| Slewing torque               | 3.8 mt        | 3.8 mt        | 3.8 mt        |
| Stabilizer spread            | 6.0 (R3X)     | 6.0 (R3X)     | 6.0 (R3X)     |
| Fitting space required (Std) | 0.975 m       | 0.975 m       | 0.975 m       |
| Width Folded                 | 2.5 m         | 2.5 m         | 2.5 m         |
| Operating pressure           | 330 bar       | 330 bar       | 330 bar       |
| Recommended pump capacity    | 55 - 80 L/min | 55 - 80 L/min | 55 - 80 L/min |
| Dead Weight (Std)            | 3323 kg       | 3513 kg       | 3673kg        |