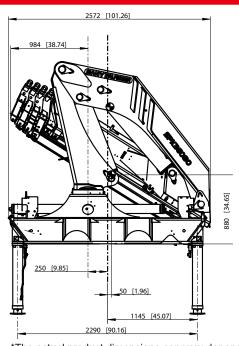

| Max. outreach                | 10.1 m        | 12.1 m        | 14.2 m        |
| Slewing angle                | 400°          | 400°          | 400°          |
| Slewing torque               | 3.8 mt        | 3.8 mt        | 3.8 mt        |
| Stabilizer spread            | 6.0 (R3X)     | 6.0 (R3X)     | 6.0 (R3X)     |
| Fitting space required (Std) | 0.975 m       | 0.975 m       | 0.975 m       |
| Width Folded                 | 2.5 m         | 2.5 m         | 2.5 m         |
| Operating pressure           | 330 bar       | 330 bar       | 330 bar       |
| Recommended pump capacity    | 55 - 80 L/min | 55 - 80 L/min | 55 - 80 L/min |
| Dead Weight (Std)            | 3323 kg       | 3513 kg       | 3673kg        |

# **LIFTING CHART**







## **CRANE DIMENSION**

## SPK 36080B-F/L







# **FEATURES & OPTIONS**



## Ergonomic Crane Control

- Eronomically arranged operating levers for all crane functions
- Functional design for better comfort during crane operation
- Straightforward service and maintenance



## Oil Cooler

 Longer service life of the oil, seals, valves, and other hydraulic components through lower oil temperature



#### **Load Holding Valve**

- Holds the cylinder in position
- Standard fittings on all cylinder
- Strategic positioned to protect from damage



#### High speed extension

- Increase extension and retraction speed of the boom system
- Crane works faster with return oil utilization
- Time saving during crane operation



## Radio Remote Control

- Efficient control of the crane remotely
- Safe crane operation outside of the danger zon