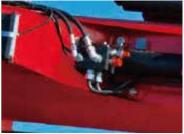

## Hydraulic Overload Safety Device

- Prevents the crane from overloading
- Overload protection system with emergency cut-off function
- Stops all movements of the crane that increases load