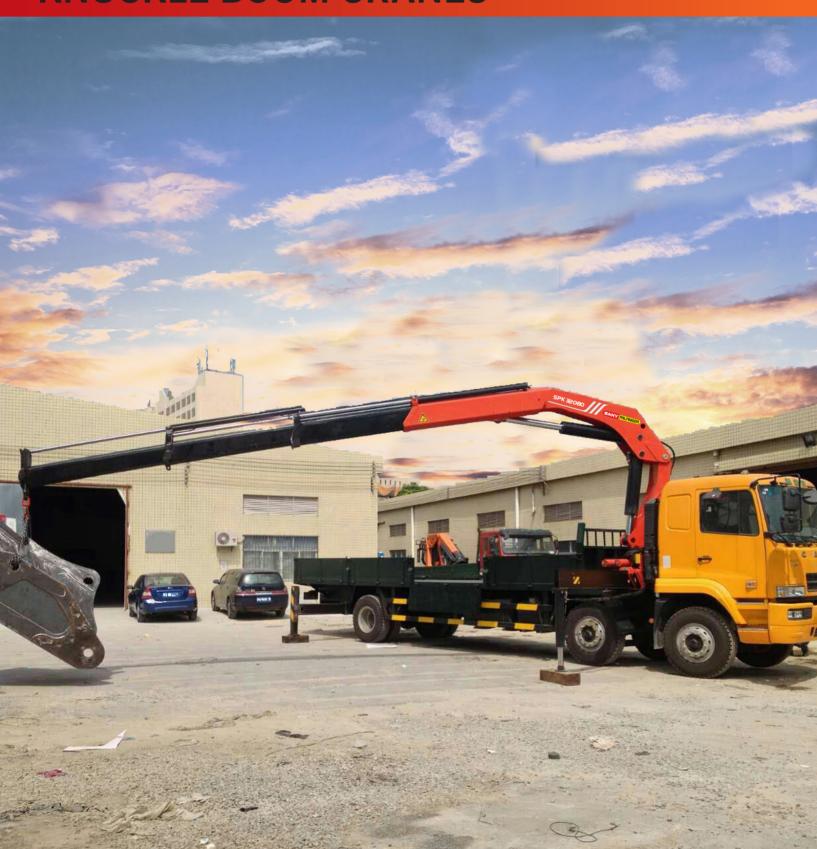

# PALFINGER ASIA PACIFIC KNUCKLE BOOM CRANES



# **SPK 32080**

### **SPK 32080 A**



### SPK 32080 B



### **DIMENSIONS**





### SPK 32080 C

# 16m 14m 12m 10m 8m 8m 6660kg 4.4m 4m 2260kg 11.9m 2m 4s70kg 2710kg 10.0m 0m 3430kg 8.0m -2m -4m -4m -8m -8m -8m

### TECHNICAL SPECIFICATIONS (EN 12999 H1-B3)

| Max. Lifting Moment          | mt    | 30.4                          |
|------------------------------|-------|-------------------------------|
| Max. Lifting Capacity        | kg    | 8500                          |
| Max. Hydraulic Outreach      | m     | 8.1 (A) / 10.1 (B) / 12.2 (C) |
| Slewing Angle                | 0     | 400                           |
| Slewing Torque               | mt    | 3.8                           |
| Stabilizer Spread            | mm    | 6000 (R3X)                    |
| Fitting Space Required