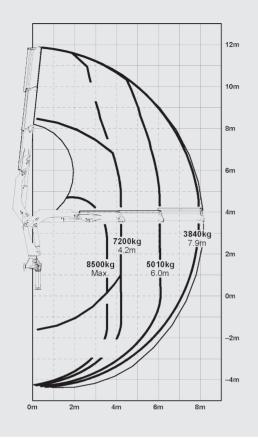

### **SPK 32080 A**

### TECHNICAL SPECIFICATIONS (EN 12999 H1-B3)

| Max. Lifting Moment          | mt    | 30.4                          |
|------------------------------|-------|-------------------------------|
| Max. Lifting Capacity        | kg    | 8500                          |
| Max. Hydraulic Outreach      | m     | 8.1 (A) / 10.1 (B) / 12.2 (C) |
| Slewing Angle                | 0     | 400                           |
| Slewing Torque               | mt    | 3.8                           |
| Stabilizer Spread            | mm    | 6000 (R3X)                    |
| Fitting Space Required (Std) | mm    | 972                           |
| Width Folded                 | mm    | 2484                          |
| Operating Pressure           | bar   | 300                           |
| Recommended Pump Capacity    | l/min | 55 - 80                       |
| Dead Weight (Std)            | kg    | 3130                          |