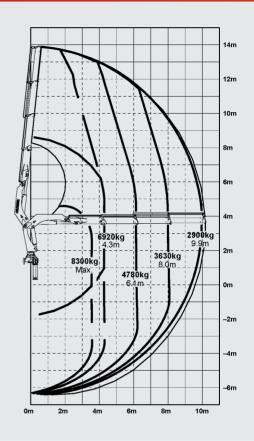

### SPK 32080 C

### TECHNICAL SPECIFICATIONS (EN 12999 H1-B3)

| Max. Lifting Moment          | mt    | 30.4                          |
|------------------------------|-------|-------------------------------|
| Max. Lifting Capacity        | kg    | 8500                          |
| Max. Hydraulic Outreach      | m     | 8.1 (A) / 10.1 (B) / 12.2 (C) |
| Slewing Angle                | 0     | 400                           |
| Slewing Torque               | mt    | 3.8                           |
| Stabilizer Spread            | mm    | 6000 (R3X)                    |
| Fitting Space Required (Std) | mm    | 972                           |
| Width Folded                 | mm    | 2484                          |
| Operating Pressure           | bar   | 300                           |
| Recommended Pump Capacity    | l/min | 55 - 80                       |
| Dead Weight (Std)            | kg    | 3130                          |