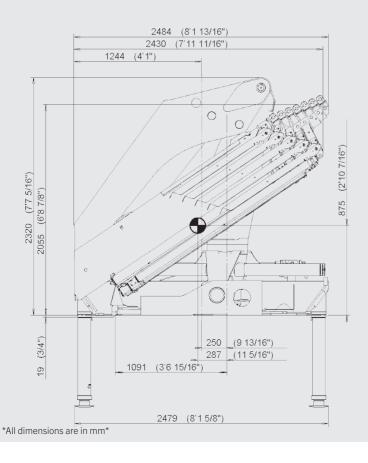

### **DIMENSIONS**

### TECHNICAL SPECIFICATIONS (EN 12999 H1-B3)

| Max. Lifting Moment          | mt    | 30.4                          |
|------------------------------|-------|-------------------------------|
| Max. Lifting Capacity        | kg    | 8500                          |
| Max. Hydraulic Outreach      | m     | 8.1 (A) / 10.1 (B) / 12.2 (C) |
| Slewing Angle                | 0     | 400                           |
| Slewing Torque               | mt    | 3.8                           |
| Stabilizer Spread            | mm    | 6000 (R3X)                    |
| Fitting Space Required (Std) | mm    | 972                           |
| Width Folded                 | mm    | 2484                          |
| Operating Pressure           | bar   | 300                           |
| Recommended Pump Capacity    | l/min | 55 - 80                       |
| Dead Weight (Std)            | kg    | 3130                          |