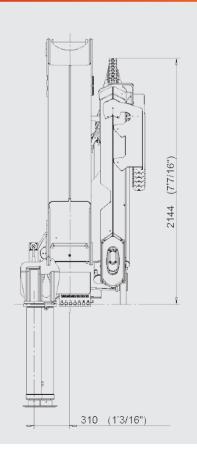

# PALFINGER ASIA PACIFIC KNUCKLE BOOM CRANES



# **SPK 32080**

### **SPK 32080 A**



### SPK 32080 B



### **DIMENSIONS**





### SPK 32080 C

# 16m 14m 12m 10m 8m 8m 6660kg 4.4m 4m 2260kg 11.9m 2m 4s70kg 2710kg 10.0m 0m 3430kg 8.0m -2m -4m -4m -8m -8m -8m

### TECHNICAL SPECIFICATIONS (EN 12999 H1-B3)

| Max. Lifting Moment          | mt    | 30.4                          |
|------------------------------|-------|-------------------------------|
| Max. Lifting Capacity        | kg    | 8500                          |
| Max. Hydraulic Outreach      | m     | 8.1 (A) / 10.1 (B) / 12.2 (C) |
| Slewing Angle                | 0     | 400                           |
| Slewing Torque               | mt    | 3.8                           |
| Stabilizer Spread            | mm    | 6000 (R3X)                    |
| Fitting Space Required (Std) | mm    | 972                           |
| Width Folded                 | mm