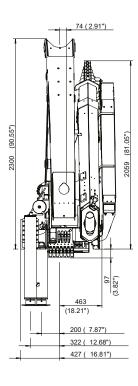

#### CRANE DIMENSION

| hydraulic extensions<br>extensions hydrauliques | X                 |
|-------------------------------------------------|-------------------|
| 2A-3(B)                                         | 873mm<br>(34.37") |
| 4(C)                                            | 940mm<br>(37.01") |

Subject to change, production tolerances have to be taken into account.