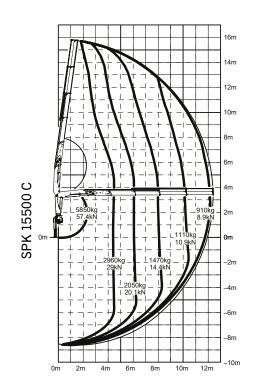

nd retraction with return oil utilization
- Optimized lifting performance with the use of high tensile steel and hexagonal boom design
- Lightweight yet robust construction according to European Standards (EN 12999)
- Professional installation solutions and technical supports
- Standard package includes
  - Oil tank mounted
  - Load holding valves
  - Painting
  - High pressure filter
  - Digital hour counter
  - Load hook
  - Crane preservation
  - Mounting bolts
  - Spare parts catalogue
  - Crating

#### **Technical Data**

| SPK 15500 |
|-----------|
| 14.6      |
| 6200      |
| 14.5      |
| 650       |
| 5 (D)     |
| 420       |
| 1.8       |
| 5600      |
| 5600      |
| 810       |
| 2500      |
| 300       |
| 40 - 60   |
| 1619      |
|           |

#### **LIFTING CHART**







#### CRANE DIMENSION





| hydraulic extensions<br>extensions hydrauliques | X                 |
|-------------------------------------------------|-------------------|
| 2A-3(B)                                         | 873mm<br>(34.37") |
| 4(C)                                            | 940mm<br>(37.01") |



Subject to change, production tolerances have to be taken into account.

## **FEATURES AND OPTIONS**



#### **Ergonomic Crane Control**

- Eronomically arranged operating levers for all crane functions
- Functional design for better comfort during crane operation
- Straightforward service and maintenance



protected

#### High Density Paint

- Top quality surface paint with corrosion protection
- Long term UV-resistant coating
- Aestheically pleasing and attractive colour