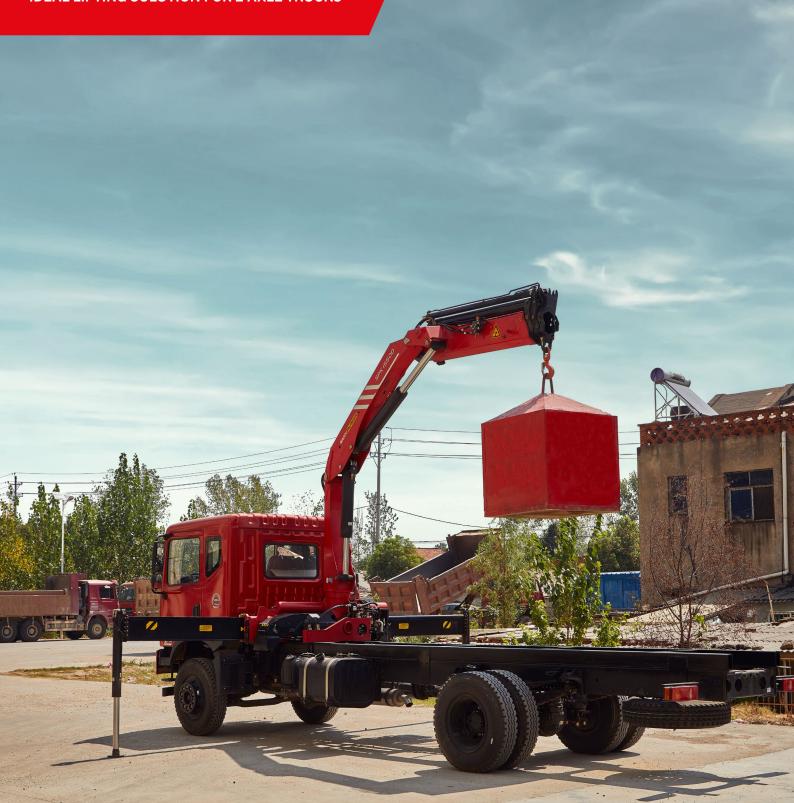

# **SPK 15500**

# KNUCKLE BOOM CRANE

**IDEAL LIFTING SOLUTION FOR 2 AXLE TRUCKS** 



# **TECHINICAL SPECIFICATION**

## **Product Description**

- Equipped with load holding valves for safe crane operations
- High speed boom extension and retraction with return oil utilization
- Optimized lifting performance with the use of high tensile steel and hexagonal boom design
- Lightweight yet robust construction according to European Standards (EN 12999)
- Professional installation solutions and technical supports
- Standard package includes
  - Oil tank mounted
  - Load holding valves
  - Painting
  - High pressure filter
  - Digital hour counter
  - Load hook
  - Crane preservation
  - Mounting bolts
  - Spare parts catalogue
  - Crating

#### **Technical Data**

| SPK 15500 |
|-----------|
| 14.6      |
| 6200      |
| 14.5      |
| 650       |
| 5 (D)     |
| 420       |
|