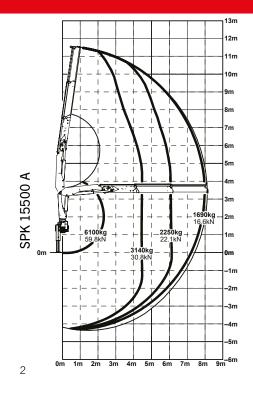

on and retraction with return oil utilization
- Optimized lifting performance with the use of high tensile steel and hexagonal boom design
- Lightweight yet robust construction according to European Standards (EN 12999)
- Professional installation solutions and technical supports
- Standard package includes
  - Oil tank mounted
  - Load holding valves
  - Painting
  - High pressure filter
  - Digital hour counter
  - Load hook
  - Crane preservation
  - Mounting bolts
  - Spare parts catalogue
  - Crating

#### **Technical Data**

| SPK 15500 |
|-----------|
| 14.6      |
| 6200      |
| 14.5      |
| 650       |
| 5 (D)     |
| 420       |
| 1.8       |
| 5600      |
| 5600      |
| 810       |
| 2500      |
| 300       |
| 40 - 60   |
| 1619      |
|           |

#### **LIFTING CHART**







#### CRANE DIMENSION





| hydraulic extensions<br>extensions hydrauliques | X                 |
|-------------------------------------------------|-------------------|
| 2A-3(B)                                         | 873mm<br>(34.37") |
| 4(C)                                            | 940mm<br>(37.01") |



Subject to change, production tolerances have to be taken into account.

## **FEATURES AND OPTIONS**



#### **Ergonomic Crane Control**

- Eronomically arranged operating levers for all crane functions
- Functional design for better comfort during crane operation
- Straightforward service and maintenance



protected

#### High Density Paint

- Top quality surface paint with corrosion protection
- Long term UV-resistant coating
- Aestheically pleasing and attractive colou