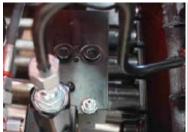

#### Load Holding Valve

- Holds the cylinder in position
- Standard fittings on all cylinder
- Strategic positioned to protect from damage