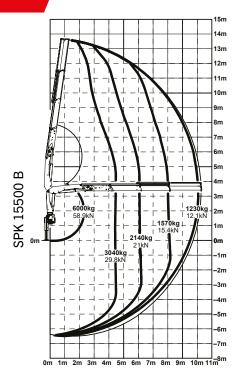

and retraction with return oil utilization
- Optimized lifting performance with the use of high tensile steel and hexagonal boom design
- Lightweight yet robust construction according to European Standards (EN 12999)
- Professional installation solutions and technical supports
- Standard package includes
  - Oil tank mounted
  - Load holding valves
  - Painting
  - High pressure filter
  - Digital hour counter
  - Load hook
  - Crane preservation
  - Mounting bolts
  - Spare parts catalogue
  - Crating

#### **Technical Data**

| SPK 15500 |
|-----------|
| 14.6      |
| 6200      |
| 14.5      |
| 650       |
| 5 (D)     |
| 420       |
| 1.8       |
| 5600      |
| 5600      |
| 810       |
| 2500      |
| 300       |
| 40 - 60   |
| 1619      |
|           |

#### **LIFTING CHART**







#### CRANE DIMENSION





| hydraulic extensions<br>extensions hydrauliques | X                 |
|-------------------------------------------------|-------------------|
| 2A-3(B)                                         | 873mm<br>(34.37") |
| 4(C)                                            | 940mm<br>(37.01") |



Subject to change, production tolerances have to be taken into account.

## **FEATURES AND OPTIONS**



#### **Ergonomic Crane Control**

- Eronomically arranged operating levers for all crane functions
- Functional design for better comfort during crane operation
- Straightforward service and maintenance



protected

#### High Density Paint

- Top quality surface paint with corrosion protection
- Long term UV-resistant coating
- Aestheically pleasing and attractive colour