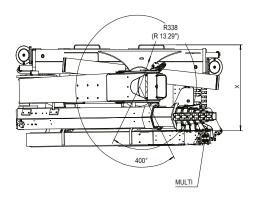

#### CRANE DIMENSION

| hydraulic extensions<br>extensions hydrauliques | X                 |
|-------------------------------------------------|-------------------|
| 2A-3(B)                                         | 873mm<br>(34.37") |
| 4(C)                                            | 940mm<br>(37.01") |

Subject to change, production tolerances have to be taken into account.