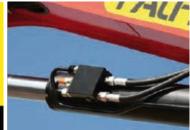

#### Load Holding Valve

- Holds the cylinder in position
- Standard fittings on all cylinder
- Strategic positioned to protect from damage