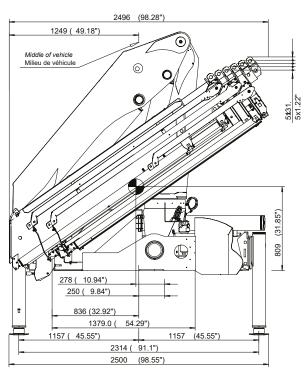

#### CRANE DIMENSION

| hydraulic extensions<br>extensions hydrauliques | X                 |
|-------------------------------------------------|-------------------|
| 2A-3(B)                                         | 873mm<br>(34.37") |
| 4(C)                                            | 940mm<br>(37.01") |

Subject to change, production tolerances have to be taken into account.