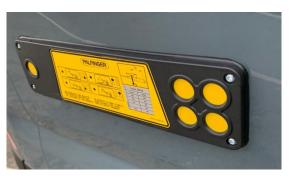

# THE SLIM PANEL FOR CONVENIENT OPERATIONS

The new slim control panel is the latest way to control your tail lift with state-of-the-art technology. Its patent-protected design provides various opportunities for vehicle installation. The tail lift operation becomes more comfortable than ever.

# **Features**

- Flat design
- Robust and lightweight
- Water resistant
- Shock resistant

- Can be mounted also within vehicle body
- Ergonomic position for ease of operation (plus/premium(
- Illumination (plus/premium)
- Individual programming of the 7-segments display (premium)

## Standard brackets

For mounting underneath the vehicle body

**Individual mounting bracket (Option)** 

For mounting underneath the vehicle body

Flat integration

For vehicle body mounting

**Double 7-segment LED display (premium version)** 