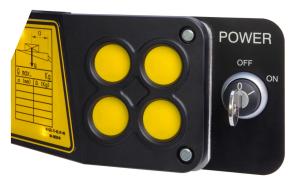

For status messages or voltage indication

Lock with a key (Option)

For switching on and off the tail lift at the trainer