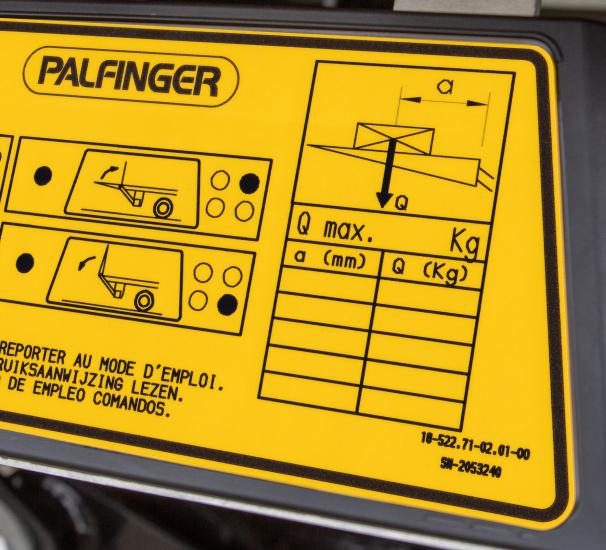

Safety two-hand operation button (EN ISO 13851)

**Push buttons** for tail lift operations

# **Technical Data**

| Dimensions (L x W x D) | 390 x 100 x 11 mm                         |  |  |
|------------------------|-------------------------------------------|--|--|
| Weight                 | 760 gr                                    |  |  |
| Voltage                | 12 and 24 V                               |  |  |
| Two hand usage acc.    | EN ISO 13851                              |  |  |
| Shock resistance acc.  | EN 60068                                  |  |  |
| Protection class       | IP 69 K                                   |  |  |
| Temperature range      | -40°C to +85°C                            |  |  |
| Part numbers           | 2054125 Basic incl. 3 m cable             |  |  |
|                        | 2050761 Plus incl. 3 m cable              |  |  |
|                        | 2054045 Premium incl. 3 m cable           |  |  |
|                        | Other configurations available on request |  |  |