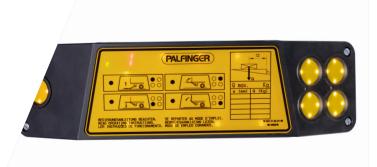

Safety two-hand operation button (EN ISO 13851)

**Push buttons** for tail lift operations

## Standard brackets

For mounting underneath the vehicle body

**Individual mounting bracket (Option)** 

For mounting underneath the vehicle body

Flat integration

For vehicle body mounting

**Double 7-segment LED display (premium version)** 