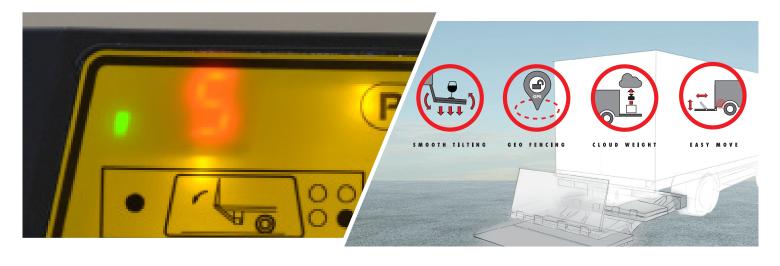

### Service status

Slim Control Panel Premium

Your business relies on a functioning tail lift? What, if an error occurs and all of a sudden the tail lift cannot be operated any longer?

The PALFINGER SCP Premium may help localizing faults on the spot. If necessary, skilled service personnel will help.

Minimize down times with the SCP Premium.

Check out PALFINGER's customer-specific software programs here

## Utilization of customer-specific software programs and sensors

If your business requires specific processes and sequences with your vehicles, customer specific software programs are a key to save time and ressources. Some of these are:

- QuickDown
- SmoothTilting
- SelfLock
- EasyMove

PALFINGER helps you with any application needed: Want to switch on the lighting automatically while opening the tail lift? Want to pull down the tail lift exactly levelled even parking on a hill?