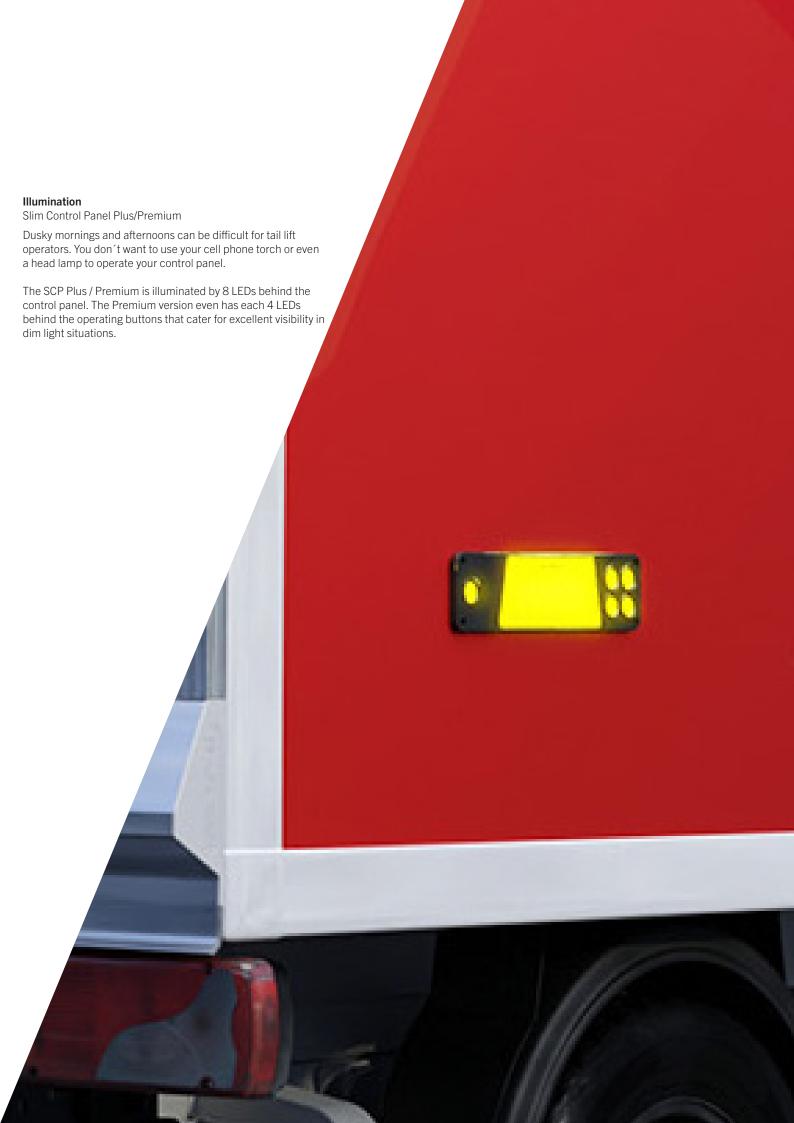

# **Features**

- Flat design
- Robust and lightweight
- Water resistant
- Shock resistant

- Can be mounted also within vehicle body
- Ergonomic position for ease of operation (plus/premium(
- Illumination (plus/premium)
- Individual programming of the 7-segments display (premium)

## Standard brackets

For mounting underneath the vehicle body

**Individual mounting bracket (Option)** 

For mounting underneath the vehicle body

Flat integration

For vehicle body mounting

**Double 7-segment LED display (premium version)** 