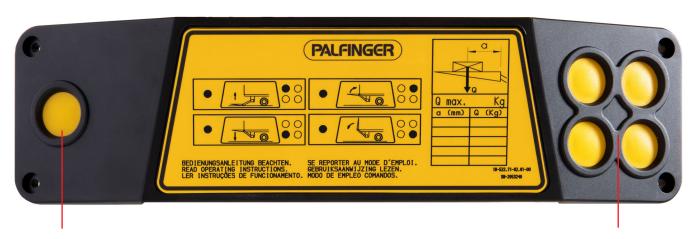

Safety two-hand operation button (EN ISO 13851)

**Push buttons** for tail lift operations

For status messages or voltage indication

Lock with a key (Option)

For switching on and off the tail lift at the trainer