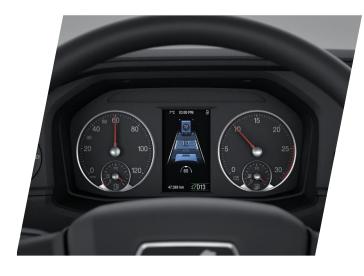

| Equipment MAN TGL 8.160 4x2 BB CH |                                                                                                      |       |
|-----------------------------------|------------------------------------------------------------------------------------------------------|-------|
| Driver's workplace                | Multi-function steering wheel, adjustable height and<br>angle                                        | 0P2GD |
|                                   |                                                                                                      |       |
|                                   | Steering wheel, with parking position                                                                | 0P2GE |
|                                   | Steering lock                                                                                        | 0P3JZ |
|                                   |                                                                                                      |       |
|                                   | Instrumentation, Basic km/h                                                                          | 0P3L3 |
|                                   | Tachograph, digital, with telecommunication (as per DSRC), CONTINENTAL                               | 0P5DV |
|                                   | Tachograph, calibrated                                                                               | 0P2KG |
|                                   | Preparation for Toll Collect toll recording system                                                   | 0P2MT |
|                                   | Cigarette lighter                                                                                    | 0P2IH |
|                                   | Basic control field, inside of driver's door, with door open operated externally, 2 function buttons | 0РЗКВ |
|                                   | Single DIN slots, 4 units, roof space, front                                                         | 0P2FJ |
| Cab air-conditioning system       | Heating/ventilation, manual                                                                          | 0P2NS |
| Cab interior                      | Colour scheme for interior styling, dark                                                             | 0P2I6 |
|                                   | Interior styling analogous to colour scheme                                                          | 0PGBT |
|                                   | Windscreen roller blind, internal                                                                    | 0P2FE |
|                                   | Interior light, central                                                                              | 0PHA6 |
|                                   | Entry lighting                                                                                       | 0P2IO |
|                                   | Door interior cladding, washable                                                                     | 0P2IA |
|                                   | Entry handles, standard                                                                              | ОРНРК |
| Accessories and tools             | No jack                                                                                              | 0P3F6 |
|                                   |                                                                                                      | 0P2TZ |
|                                   | Warning triangle, 1 units                                                                            | 0P3FI |
|                                   |                                                                                                      | 0P3F3 |
|                                   | Hazard warning light, 1 units, with continuous light<br>function                                     | 0P3FF |