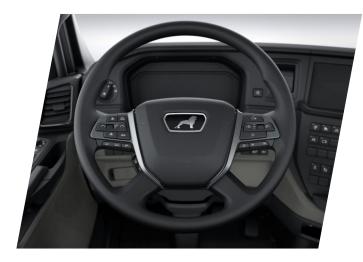

| Equipment MAN TGL 8.160 4x2 BB CH |                                                                                                      |       |
|-----------------------------------|------------------------------------------------------------------------------------------------------|-------|
| Driver's workplace                | Multi-function steering wheel, adjustable height and<br>angle                                        | 0P2GD |
|                                   |                                                                                                      |       |
|                                   | Steering wheel, with parking position                                                                | 0P2GE |
|                                   | Steering lock                                                                                        | 0P3JZ |
|                                   |                                                                                                      |       |
|                                   | Instrumentation, Basic km/h                                                                          | 0P3L3 |
|                                   | Tachograph, digital, with telecommunication (as per DSRC), CONTINENTAL                               | 0P5DV |
|                                   | Tachograph, calibrated                                                                               | 0P2KG |
|                                   | Preparation for Toll Collect toll recording system                                                   | 0P2MT |
|                                   | Cigarette lighter                                                                                    | 0P2IH |
|                                   | Basic control field, inside of driver's door, with door open operated externally, 2 function buttons | 0РЗКВ |
|                                   | Single DIN slots, 4 units, roof space, front                                                         | 0P2FJ |
| Cab air-conditioning system       | Heating/ventilation, manual                                                                          | 0P2NS |
| Cab interior                      | Colour scheme for interior styling, dark                                                             | 0P2I6 |
|                                   | Interior styling analogous to colour scheme                                                          | 0PGBT |
|                                   | Windscreen roller blind, internal                                                                    | 0P2FE |
|                                   | Interior light, central                                                                              | 0PHA6 |
|                                   | Entry lighting                                                                                       | 0P2IO |
|                                   | Door interior cladding, washable                                                                     | 0P2IA |
|                                   | Entry handles, standard                                                                              | ОРНРК |
| Accessories and tools             | No jack                                                                                              | 0P3F6 |
|                                   |                                                                                                      | 0P2TZ |
|                                   | Warning triangle, 1 units                                                                            | 0P3FI |
|                                   |                                                                                                      | 0P3F3 |
|                                   | Hazard warning light, 1 units, with continuous light<br>function                                     | 0P3FF |