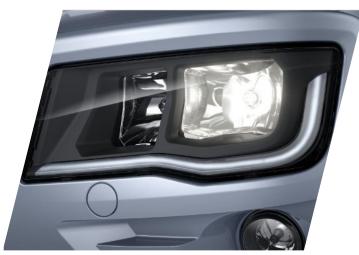

| Equipment MAN TGL 8.160 4x2 BB CH  |                                                                        |       |
|------------------------------------|------------------------------------------------------------------------|-------|
| Cab and cab exterior               | Vehicle key, 4 units                                                   | 0P3JU |
|                                    | No door extension                                                      | 0P1WV |
|                                    | Door labelling, according to trade tonnage of vehicle                  | 0P2DQ |
|                                    | Door windows, tinted                                                   | 0P1WO |
|                                    | Door window, safety glass                                              | 0P1WM |
|                                    | Cab rear wall, with window                                             | 0P1VB |
| Lights and acoustic signals on     |                                                                        |       |
| cab exterior                       | Front headlights, H7                                                   | 0P1ZN |
|                                    | Daytime driving lights, H7                                             | 0P2BN |
|                                    | Headlight beam regulator, manual                                       | 0P2AC |
|                                    | Driving-light control, manual                                          | 0P1ZF |
|                                    | Contour lights, bulb, 2 units                                          | 0P2BT |
|                                    | Turn signal lights, sides, bulb                                        | 0P1Z6 |
|                                    | Horn, two-tone, electrical                                             | 0P1W1 |
|                                    | Preparation for loading area lighting                                  | 0P2A5 |
| Mirrors and mirror<br>replacements | Exterior rear-view mirror, electrically adjustable                     | 0P2CA |
|                                    | Mirror housing, not painted                                            | 0P2CP |
|                                    | Rear-view mirror arms, suitable for body width 2,500 mm to 2,600 mm    | 0P2CT |
|                                    | Kerb mirror, right, electrically adjustable                            | 0P2CG |
|                                    | Front mirror, mechanical adjustment                                    | 0P2CJ |
| Seats                              | Seat covers, fabric, standard                                          | 0P2PQ |
|                                    | Driver's seat, not sprung, length, height and backrest adjustment      | 0P2P8 |
|                                    | Co-driver's seat, not sprung, with storage box                         | 0P2OO |
|                                    | Storage space, in seat bracket of co-driver's seat                     | 0P2Q6 |
|                                    | Seat belt indicator, 1 <sup>st</sup> row of seats, acoustic and visual | 0P8L1 |