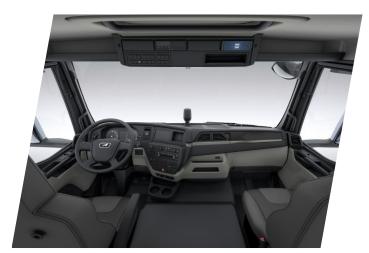

| Equipment MAN TGL 8.160 4x2 BB CH  |                                                                       |       |
|------------------------------------|-----------------------------------------------------------------------|-------|
| Axle control system and suspension | Suspension type for front axles and driven rear axles, leaf/leaf (BB) | 0P2YB |
|                                    | Leaf-spring suspension on front axle, parabolic, 1-leaf, steel        | 0P1JC |
|                                    | Leaf-spring suspension on rear axle, parabolic, 1-leaf, steel         | 0P4FX |
|                                    | Spring load-bearing capacity front axle 3,800 kg                      | 0P5CQ |
|                                    | Spring load-bearing capacity of rear axle, 5,600 kg                   | 0P5B0 |
|                                    | Shock absorbers on front axle for high centre of gravity              | 0P1M5 |
|                                    | Shock absorbers on rear axle for high centre of gravity               | 0P1LR |
|                                    | Stabiliser, front axle                                                | 0P1LD |
|                                    | Stabiliser, rear axle, for high centre of gravity                     | 0P2W4 |
|                                    | Axle location system not as wishbone                                  | 0P6ZY |
| Cab and cab exterior               | Top coating, cab                                                      | 0P6YB |
|                                    | Textured coating, bumper, plastic                                     | 0P6YP |
|                                    | Textured coating, step units                                          | 0P6X9 |
|                                    | Textured coating, mudguard, behind cab                                | 0P6YG |
|                                    | Compact CC cab                                                        | 0P2DK |
|                                    | Cab mount, Basic                                                      | 0P1V8 |
|                                    | Cab tilt mechanism, manual                                            | 0P1V6 |
|                                    | Bumper, plastic                                                       | 0P1SD |
|                                    | Front step, integrated, with grab option                              | 0P1VE |
|                                    | Windscreen, composite safety glass, tinted                            | 0P1X0 |
|                                    | No sunblind, in front of windscreen                                   | 0P1WJ |
|                                    | Wiper system for windscreen                                           | 0P1WG |
|                                    | Wiper activation, manual                                              | 0P1UL |
|                                    | Step unit, rigid                                                      | 0P1UZ |
|                                    | Central locking, with remote control                                  | 0P1WR |

| Equipment MAN TGL 8.160 4x2 BB CH  |                                                                        |       |
|------------------------------------|------------------------------------------------------------------------|-------|
| Cab and cab exterior               | Vehicle key, 4 units                                                   | 0P3JU |
|                                    | No door extension                                                      | 0P1WV |
|                                    | Door labelling, according to trade tonnage of vehicle                  | 0P2DQ |
|                                    | Door windows, tinted                                                   | 0P1WO |
|                                    | Door window, safety glass                                              | 0P1WM |
|                                    | Cab rear wall, with window                                             | 0P1VB |
| Lights and acoustic signals on     |                                                                        |       |
| cab exterior                       | Front headlights, H7                                                   | 0P1ZN |
|                                    | Daytime driving lights, H7                                             | 0P2BN |
|                                    | Headlight beam regulator, manual                                       | 0P2AC |
|                                    | Driving-light control, manual                                          | 0P1ZF |
|                                    | Contour lights, bulb, 2 units                                          | 0P2BT |
|                                    | Turn signal lights, sides, bulb                                        | 0P1Z6 |
|                                    | Horn, two-tone, electrical                                             | 0P1W1 |
|                                    | Preparation for loading area lighting                                  | 0P2A5 |
| Mirrors and mirror<br>replacements | Exterior rear-view mirror, electrically adjustable                     | 0P2CA |
|                                    | Mirror housing, not painted                                            | 0P2CP |
|                                    | Rear-view mirror arms, suitable for body width 2,500 mm to 2,600 mm    | 0P2CT |
|                                    | Kerb mirror, right, electrically adjustable                            | 0P2CG |
|                                    | Front mirror, mechanical adjustment                                    | 0P2CJ |
| Seats                              | Seat covers, fabric, standard                                          | 0P2PQ |
|                                    | Driver's seat, not sprung, length, height and backrest adjustment      | 0P2P8 |
|                                    | Co-driver's seat, not sprung, with storage box                         | 0P2OO |
|                                    | Storage space, in seat bracket of co-driver's seat                     | 0P2Q6 |
|                                    | Seat belt indicator, 1 <sup>st</sup> row of seats, acoustic and visual | 0P8L1 |

| Equipment MAN TGL 8.160 4x2 BB CH |                                                                                                      |       |
|-----------------------------------|------------------------------------------------------------------------------------------------------|-------|
| Driver's workplace                | Multi-function steering wheel, adjustable height and<br>angle                                        | 0P2GD |
|                                   |                                                                                                      |       |
|                                   | Steering wheel, with parking position                                                                | 0P2GE |
|                                   | Steering lock                                                                                        | 0P3JZ |
|                                   |                                                                                                      |       |
|                                   | Instrumentation, Basic km/h                                                                          | 0P3L3 |
|                                   | Tachograph, digital, with telecommunication (as per DSRC), CONTINENTAL                               | 0P5DV |
|                                   | Tachograph, calibrated                                                                               | 0P2KG |
|                                   | Preparation for Toll Collect toll recording system                                                   | 0P2MT |
|                                   | Cigarette lighter                                                                                    | 0P2IH |
|                                   | Basic control field, inside of driver's door, with door open operated externally, 2 function buttons | 0РЗКВ |
|                                   | Single DIN slots, 4 units, roof space, front                                                         | 0P2FJ |
| Cab air-conditioning system       | Heating/ventilation, manual                                                                          | 0P2NS |
| Cab interior                      | Colour scheme for interior styling, dark                                                             | 0P2I6 |
|                                   | Interior styling analogous to colour scheme                                                          | 0PGBT |
|                                   | Windscreen roller blind, internal                                                                    | 0P2FE |
|                                   | Interior light, central                                                                              | 0PHA6 |
|                                   | Entry lighting                                                                                       | 0P2IO |
|                                   | Door interior cladding, washable                                                                     | 0P2IA |
|                                   | Entry handles, standard                                                                              | ОРНРК |
| Accessories and tools             | No jack                                                                                              | 0P3F6 |
|                                   |                                                                                                      | 0P2TZ |
|                                   | Warning triangle, 1 units                                                                            | 0P3FI |
|                                   |                                                                                                      | 0P3F3 |
|                                   | Hazard warning light, 1 units, with continuous light<br>function                                     | 0P3FF |