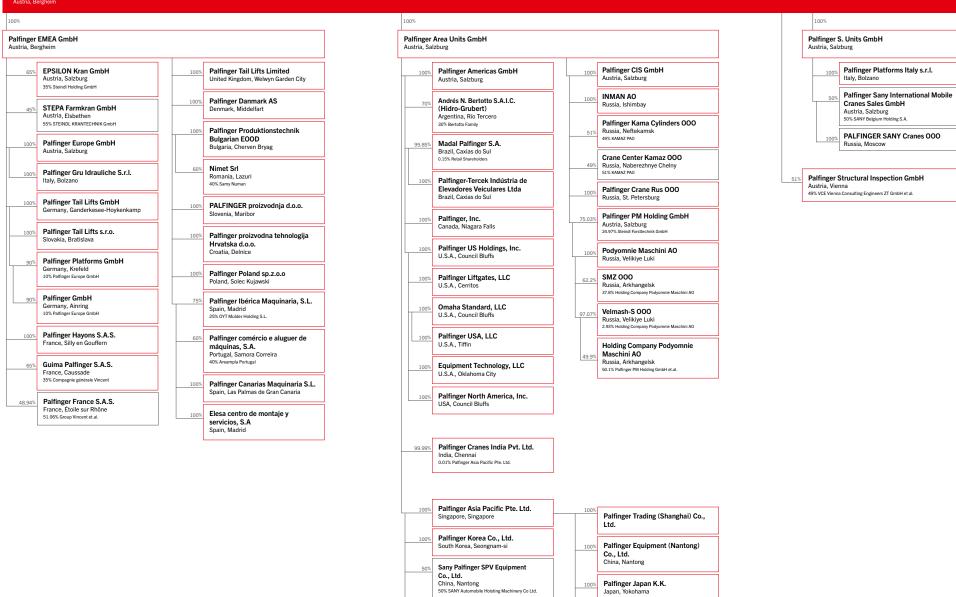

## **PALFINGER AG**

**SANY Automobile Hoisting Machinery** 

92.5% SANY Automobile Manufacturing Co., Ltd

Co., Ltd.

China, Changsha

Palfinger Taiwan Co., Ltd.

Taiwan, Taipeh

- Consolidated
- ☐ Entities measured using equity method accounting and other equity interests