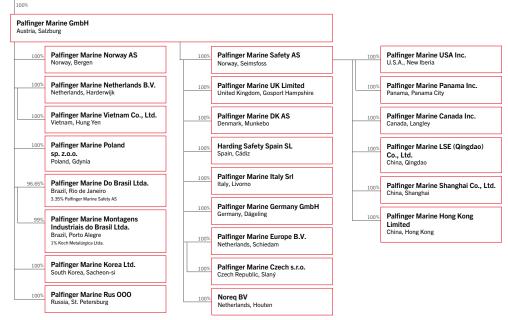

## PALFINGER AG Austria, Bergheim

Palfinger systems units GmbH
Austria, Salzburg

100%:
Mega Repairing Machinery
Equipment LLC
United Arab Emirates, Dubai

100%:
Megarme Inspection & Engineering
Services LLC
United Arab Emirates, Dubai

100%:
Megarme General Contracting
Company LLC
United Arab Emirates, Abu Dhabi

100%:
Palfinger Marine Doha WLL
Oatar, Duba

Consolidated

 $\qed$  Entities measured using equity method accounting and other equity interests