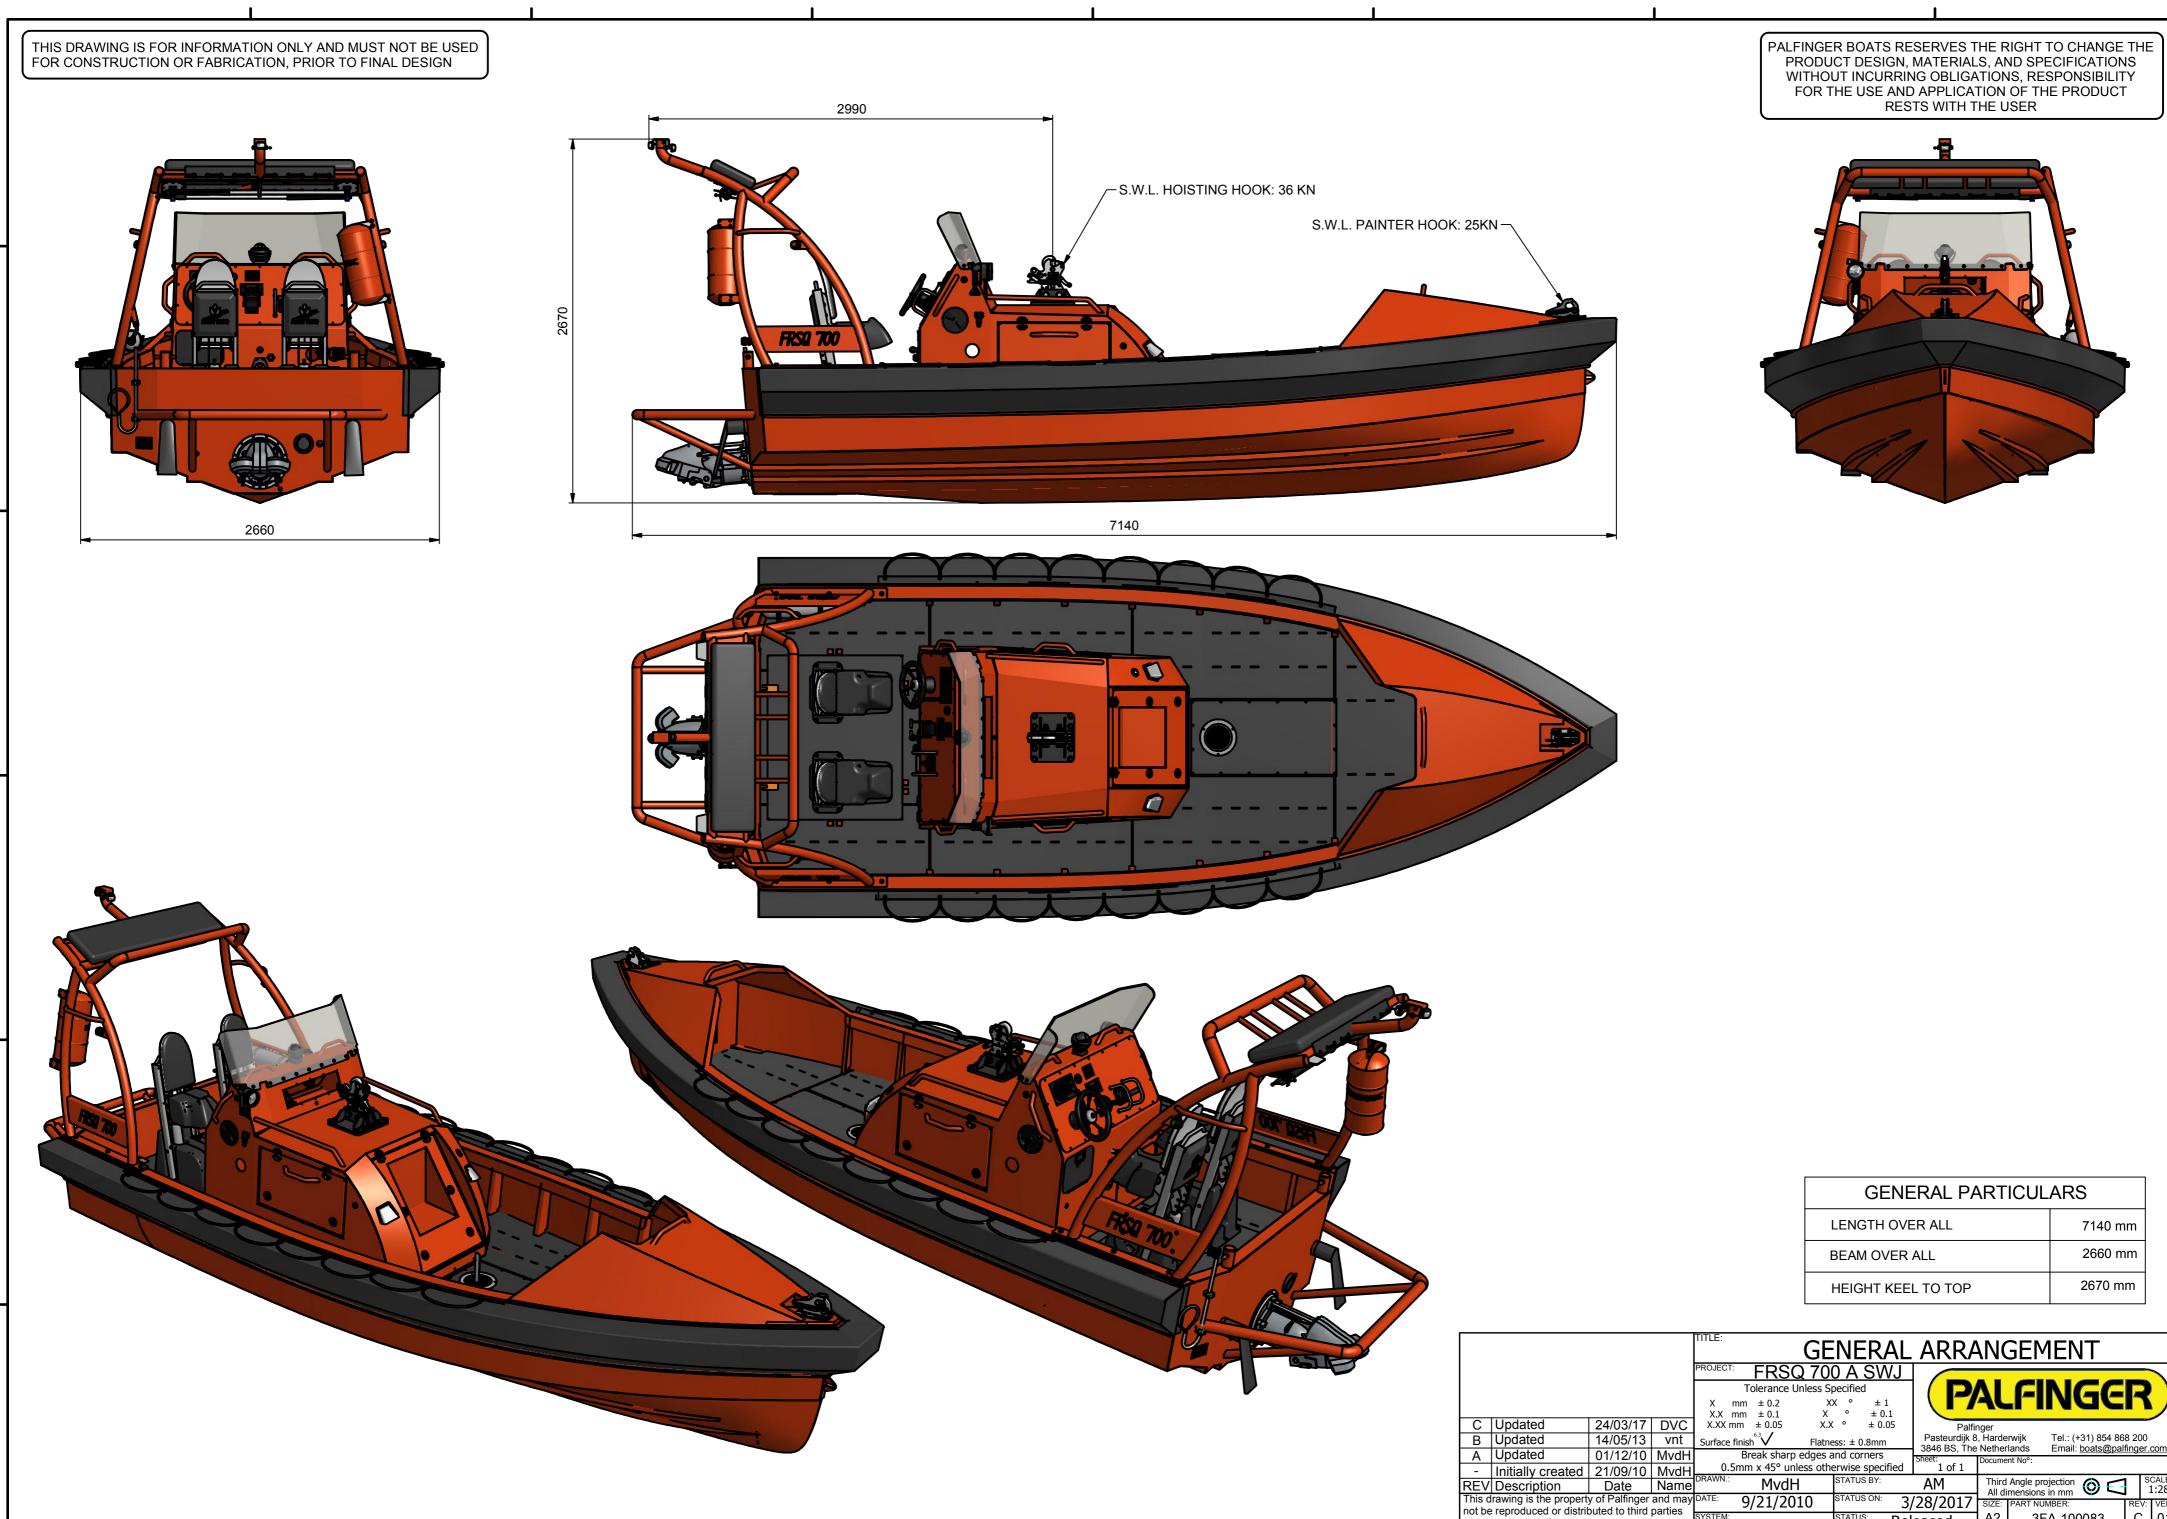

| GENERAL PARTICULARS |         |  |  |  |  |  |  |
|---------------------|---------|--|--|--|--|--|--|
| LENGTH OVER ALL     | 7140 mm |  |  |  |  |  |  |
| BEAM OVER ALL       | 2660 mm |  |  |  |  |  |  |
| HEIGHT KEEL TO TOP  | 2670 mm |  |  |  |  |  |  |
|                     |         |  |  |  |  |  |  |

|                                                                                                                                                  |                    | PROJECT: FRSQ 700 A SWJ<br>Tolerance Unless Specified |         |                                        |       |                |   | PALFINGER             |                                                                                                                 |                            |           |            |               |             |
|--------------------------------------------------------------------------------------------------------------------------------------------------|--------------------|-------------------------------------------------------|---------|----------------------------------------|-------|----------------|---|-----------------------|-----------------------------------------------------------------------------------------------------------------|----------------------------|-----------|------------|---------------|-------------|
| С                                                                                                                                                | Updated            | 24/03/17                                              | DVC     | X mm<br>X.X mm<br>X.XX mm              | ± 0.1 | X)<br>X<br>X.X | 0 | ± 1<br>± 0.1<br>± 0.0 | 1                                                                                                               | Palfi                      |           |            |               | <b>&gt;</b> |
| B                                                                                                                                                | Updated<br>Updated | 14/05/13                                              | vnt     | Surface finish Flatness: ± 0.8mm       |       |                |   |                       | Pasteurdijk 8, Harderwijk Tel.: (+31) 854 868 200<br>3846 BS, The Netherlands Email: <u>boats@palfinger.com</u> |                            |           |            |               |             |
| A<br>-                                                                                                                                           | Initially created  | 01/12/10 21/09/10                                     | MvdH    | 0.5mm x 45° unless otherwise specified |       |                |   |                       | ied                                                                                                             | Sheet:<br>1 of 1           | Docume    | ent No°:   |               |             |
|                                                                                                                                                  | Description        | Date                                                  | Name    | IMIVUH                                 |       |                |   |                       | AM                                                                                                              |                            |           |            | CALE:<br>1:28 |             |
| This drawing is the property of Palfinger and may<br>not be reproduced or distributed to third parties<br>without their specific written consent |                    |                                                       | SYSTEM: | 9/21/201<br>000 - Gene                 | 10    | ,              |   | 28/2017<br>eased      |                                                                                                                 | PART NUMBER:<br>3FA-100083 | REV:<br>C | VER:<br>01 |               |             |
|                                                                                                                                                  |                    |                                                       | I       |                                        |       |                |   |                       |                                                                                                                 | I                          |           | -          | •             |             |